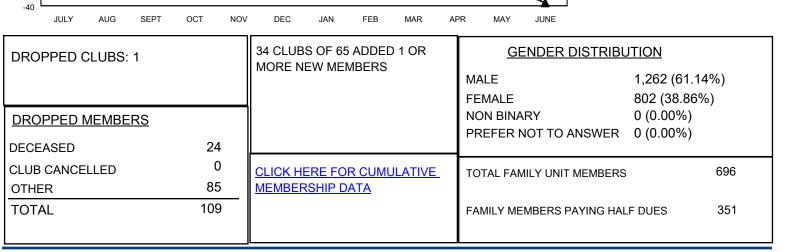

## LOCATION MINNESOTA

District 5M 9

Results as of: 2/28/2022

| Clubs                 |               |           |               | Members               |                       |                         |                                                    |
|-----------------------|---------------|-----------|---------------|-----------------------|-----------------------|-------------------------|----------------------------------------------------|
| RESULTS FOR 2021-2022 |               |           |               | RESULTS FOR 2021-2022 |                       |                         |                                                    |
| QUARTER               | NEW CLUB GOAL | NEW CLUBS | DROPPED CLUBS | QUARTER MEMB          | ER GROWTH NET<br>GOAL | MEMBER GROWTH<br>ACTUAL | DROPPED<br>MEMBERS ACTUAL<br>(including transfers) |
| JULY/AUG/SEPT         | 0             | 0         | 1             | JULY/AUG/SEPT         | 60                    | 59                      | 47                                                 |
| OCT/NOV/DEC           | 1             | 1         | 0             | OCT/NOV/DEC           | 45                    | 65                      | 30                                                 |
| JAN/FEB/MAR           | 0             | 0         | 0             | JAN/FEB/MAR           | 30                    | 26                      | 32                                                 |
| APR/MAY/JUNE          | 1             | 0         | 0             | APR/MAY/JUNE          | 30                    | 0                       | 0                                                  |