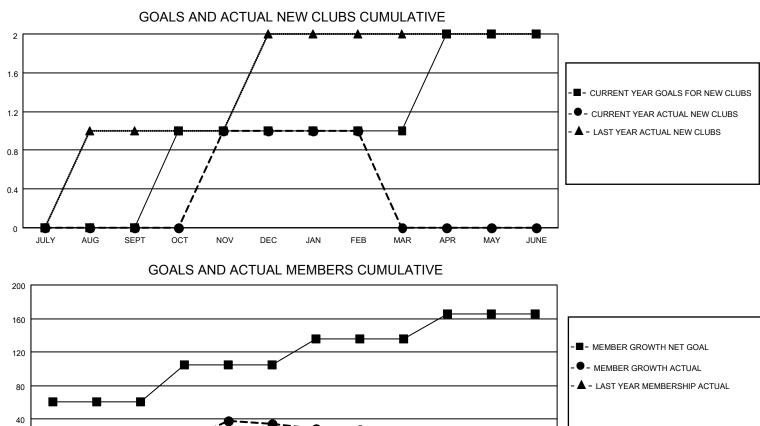

## LOCATION MINNESOTA

District 5M 9

Results as of: 2/28/2022

| Clubs                 |               |           |               | Members               |                       |                         |                                                    |
|-----------------------|---------------|-----------|---------------|-----------------------|-----------------------|-------------------------|----------------------------------------------------|
| RESULTS FOR 2021-2022 |               |           |               | RESULTS FOR 2021-2022 |                       |                         |                                                    |
| QUARTER               | NEW CLUB GOAL | NEW CLUBS | DROPPED CLUBS | QUARTER MEMB          | ER GROWTH NET<br>GOAL | MEMBER GROWTH<br>ACTUAL | DROPPED<br>MEMBERS ACTUAL<br>(including transfers) |
| JULY/AUG/SEPT         | 0             | 0         | 1             | JULY/AUG/SEPT         | 60                    | 59                      | 47                                                 |
| OCT/NOV/DEC           | 1             | 1         | 0             | OCT/NOV/DEC           | 45                    | 65                      | 30                                                 |
| JAN/FEB/MAR           | 0             | 0         | 0             | JAN/FEB/MAR           | 30                    | 26                      | 32                                                 |
| APR/MAY/JUNE          | 1             | 0         | 0             | APR/MAY/JUNE          | 30                    | 0                       | 0                                                  |